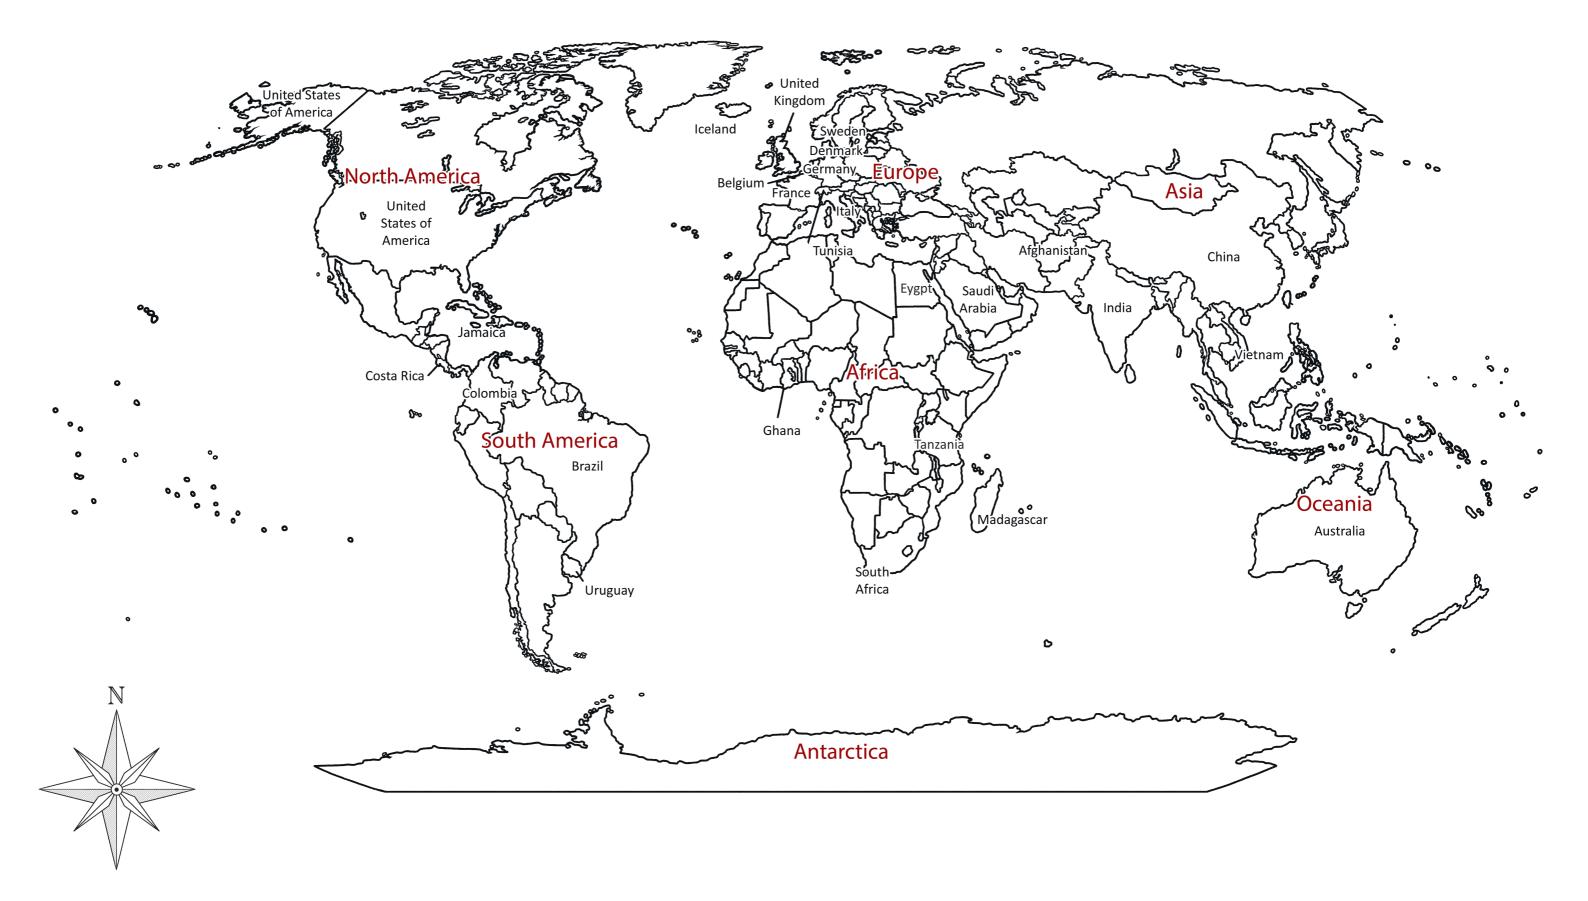

## Locate the Country Group Activity **Answers**

 $\bigcap$

| Continents    | Points | <b>Correct Position?</b> |
|---------------|--------|--------------------------|
| Asia          | 1      |                          |
| Africa        | 1      |                          |
| South America | 1      |                          |
| North America | 1      |                          |
| Antarctica    | 1      |                          |
| Europe        | 1      |                          |
| Oceania       | 1      |                          |
| Total         |        |                          |

| Countries    | Points | <b>Correct Position?</b> |
|--------------|--------|--------------------------|
| China        | 1      |                          |
| India        | 1      |                          |
| Brazil       | 1      |                          |
| South Africa | 1      |                          |
| Germany      | 1      |                          |
| France       | 1      |                          |
| UK           | 1      |                          |
| Italy        | 1      |                          |
| USA          | 1      |                          |
| Australia    | 1      |                          |
| Egypt        | 1      |                          |
| Total        |        |                          |

| Countries    | Points | <b>Correct Position?</b> |
|--------------|--------|--------------------------|
| Afghanistan  | 2      |                          |
| Belgium      | 2      |                          |
| Denmark      | 2      |                          |
| Madagascar   | 2      |                          |
| Colombia     | 2      |                          |
| Iceland      | 2      |                          |
| Jamaica      | 3      |                          |
| Ghana        | 3      |                          |
| Sweden       | 3      |                          |
| Costa Rica   | 3      |                          |
| Vietnam      | 4      |                          |
| Uruguay      | 4      |                          |
| Tanzania     | 4      |                          |
| Saudi Arabia | 4      |                          |
| Total        |        |                          |