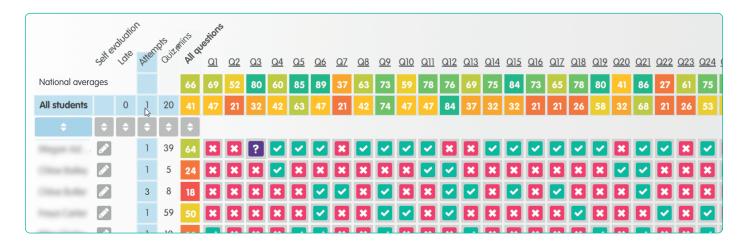

# Clear reporting that's easy to act on

Educake shows how individual students and whole classes are doing. At a glance teachers can track their students' progress and identify gaps in knowledge.

"It's been invaluable. Really useful for identifying areas of improvement. The 'detailed view' which shows time spent on homework is great. It means that when I am using it as a formative assessment tool, I can provide 1-1 help with students on different questions in real time. It allows me to differentiate easily and offer support."