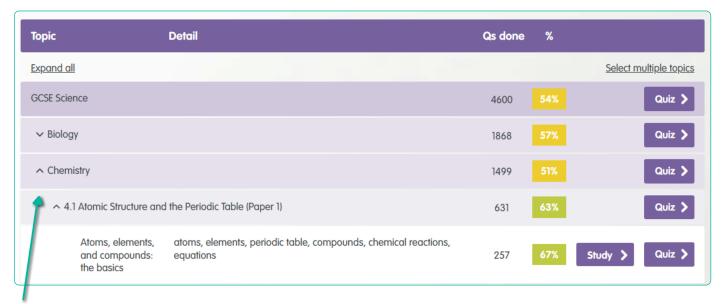

# Clear reporting that's easy to act on

Educake shows how individual students and whole classes are doing. At a glance teachers can track their students' progress and identify gaps in knowledge.

"It's been invaluable. Really useful for identifying areas of improvement. The 'detailed view' which shows time spent on homework is great. It means that when I am using it as a formative assessment tool, I can provide 1-1 help with students on different questions in real time. It allows me to differentiate easily and offer support."